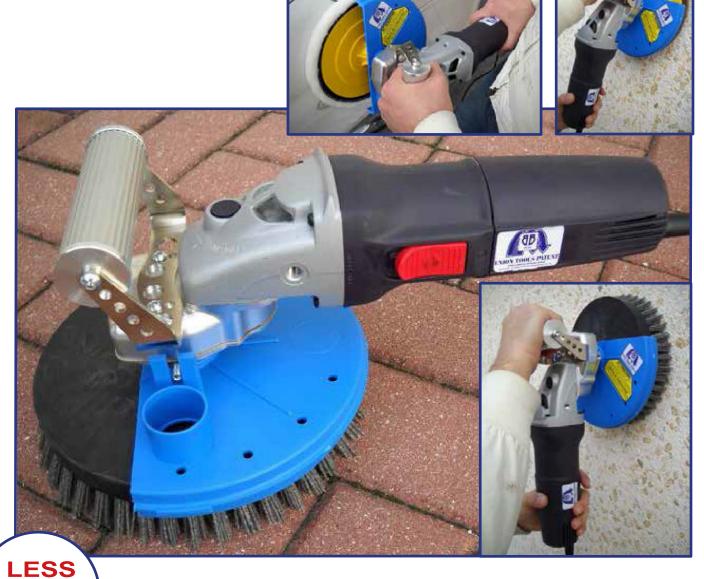

## UNION SHORT RANGE BRUSHING MACHINE

MULTIFUNCTIONAL SHORT RANGE BRUSHING MACHINE 200 MM.

Cod. **USCR2010** € 562,00

## VERY POWERFUL WITH HIGHT TORQUE ALSO AT LOW SPPED FROM 240 RPM

Innovative multifunctional short range Brushing Machine - motor 1200 w - 220 v with a progressive starting with triple mechanical and electronic reduction, direct not orbital transmission with torque control (extremely high) and rpm control from 240 to 1250. Usage: powerful and reliable silent brushing machine on any of the 6 brushes holder (optional) 200 mm available in nylon-ppl-tynex-Tampico-steel-for carpet to brush, clean, antiquing, etc. Polisher, sander with fibrat swabs.

## **TECHNICAL SHEET**

Direct Transmission Motor 1200 W - 220 V 240 - 1250 RPM Pad - 180 mm Interface 195 mm Discs - 200 - 225 mm Alfa brite discs in fibrat of 200 mm Brushes of 200 mm

€ 568,00

Cod. DF200AF - of 200 mm.