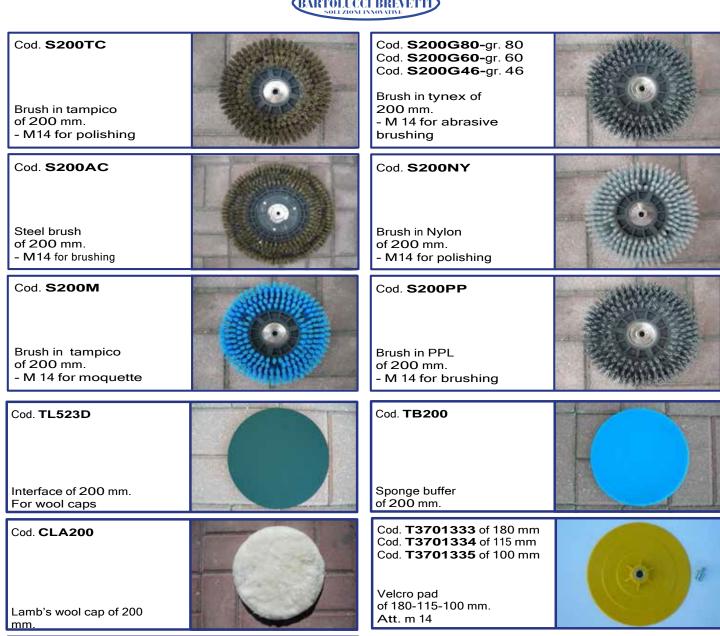

## **TECHNICAL SHEET**

Direct Transmission Motor 1200 W - 220 V 240 - 1250 RPM Pad - 180 mm Interface 195 mm Discs - 200 - 225 mm Alfa brite discs in fibrat of 200 mm Brushes of 200 mm

€ 568,00

Cod. DF200AF - of 200 mm.

Cod. **DF200AM** - of 200 mm.

Cod. **DF200AC** - of 200 mm.

Buffers velcro fibrat of 200 mm

small

large

medium

large

Cod. **DAB200AF** - of 200 mm. small Cod. **DAB200AM** - of 200 mm.

Cod. **DAB200AC** – of 200 mm.

Alfa brite buffers of 200 mm velco